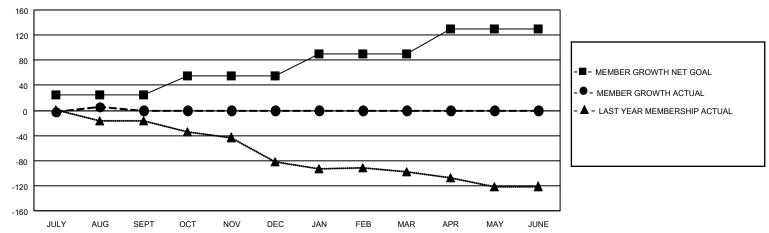

## GOALS AND ACTUAL MEMBERS CUMULATIVE

| DROPPED CLUBS: 1 |    | 9 CLUBS OF 90 ADDED 1 OR<br>MORE NEW MEMBERS | GENDER DISTRIBUTION                 |                |  |
|------------------|----|----------------------------------------------|-------------------------------------|----------------|--|
|                  |    | WORL NEW MEMBERS                             | MALE                                | 1,028 (62.08%) |  |
|                  |    |                                              | FEMALE                              | 628 (37.92%)   |  |
| DROPPED MEMBERS  |    |                                              | NON BINARY                          | 0 (0.00%)      |  |
|                  | _  |                                              | PREFER NOT TO ANSWER                | 0 (0.00%)      |  |
| DECEASED         | 3  |                                              |                                     |                |  |
| CLUB CANCELLED   | 0  | CLICK HERE FOR CUMULATIVE                    | TOTAL FAMILY UNIT MEMBERS           | 327            |  |
| OTHER            | 18 | MEMBERSHIP DATA                              |                                     |                |  |
| TOTAL            | 21 |                                              | FAMILY MEMBERS PAYING HALF DUES 165 |                |  |
|                  |    |                                              |                                     |                |  |